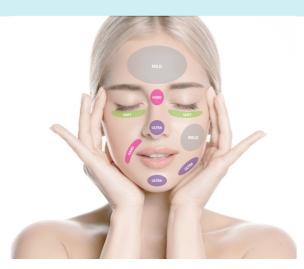

SOFT Tear trough Periorbital wrinkles MILD Cheek volume Forehead lines Lips HARD Forehead volume Nasolabial folds ULTRA Nasal augmentation Chin & Jawline